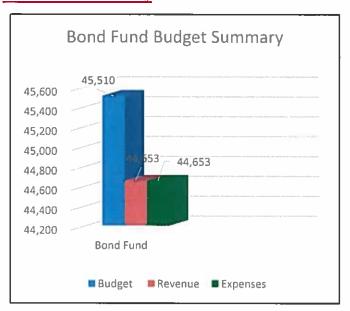

### **Bond Fund Summary**

Revenue and Expenses were \$3K or 9.57% over the budget. Reserves were reduced by \$31K due to the timing of receiving revenue.

### XXI. TAX EXEMPT BOND INCOME

For the period ending August 31, 2017, The Bond Fund operated with a deficit of \$38K, which will be funded with CY unrestricted reserves.

Please contact me if you have any questions or require additional information Attachment(s)