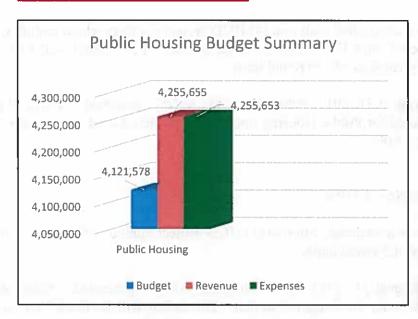

### **PUBLIC HOUSING SUMMARY**

Properties include; Ladrey, Andrew Adkins, Samuel Madden, Ramsey, Scattered Sites I, Scattered Sites II, Scattered Sites III, Park Place, Saxony Square, Chatham Square, Braddock, Whiting & Reynolds, Old Dominion, West Glebe, James Bland Phase I, James Bland Phase II, and James Bland Phase IV.

Revenues were \$134K or 3.25% over budget as a result Operating Subsidy from HUD being higher than we projected and Public Housing Amp's not needing to use as much CY reserves to meet operating expenses.

Expenses were \$134k or 3.25% under budget, due to the on-going effort of the maintenance staff charging allowable repairs to the capital fund budgets rather than operating budgets.

Among our PH properties, six (6) AMPs yielded restricted reserves of \$490K and five (5) AMPs produced deficits in the amount of \$119K. Staff continues to monitor expenses and manage these properties within the available operating budget. However, even with the unexpected increase in Operating Subsidy as long as HUD continues to provide less than 100% of eligible funding some of the Public Housing AMP's will operate with deficits year after year.