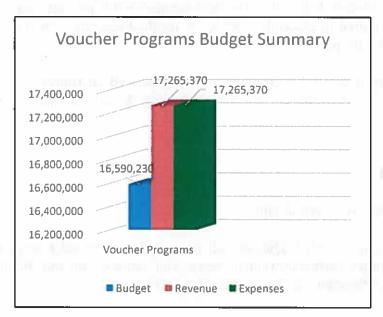

### **Voucher Programs Summary**

Includes Housing Choice Voucher Program and Mod Rehab.

Revenues and Expenses were \$675K or 4.07% over budget as a result of higher subsidy income, higher housing assistance payments, and an increase in restricted reserves.