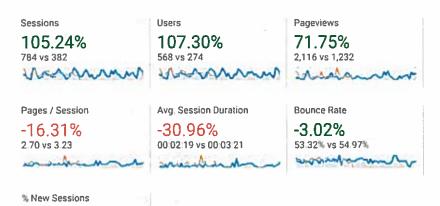

essions

Jun 30, 2017 - Aug 30, 2017 Compare to: Jun 1, 2017 - Jun 29, 2017

#### Overview

7.39% 68.88% vs 64.14% DEFINITIONS (from Google Analytics)

Sessions: The period of lime a user is active on your site or app. By default, if a user is inactive for 30 minutes or more, any future activity is attributed to a new session. Users that leave your site and return within 30 minutes are counted as part of the original session.

% New Sessions: An estimate of the percentage of first time visits.

Users: Users that have had at least one session within the selected date range. Includes both new and returning users. New Users: The number of first-time users during the selected date range.

Pageviews: Pageviews is the total number of pages viewed. Repeated views of a single page are counted.









| City                        | Sessions | % Sessions |
|-----------------------------|----------|------------|
| 1. Alexandria               |          |            |
| Jun 30, 2017 - Aug 30, 2017 | 213      | 27,17%     |
| Jun 1, 2017 - Jun 29, 2017  | 130      | 34.03%     |
| % Change                    | 63.85%   | -20.17%    |
| 2. Washington               |          |            |
| Jun 30, 2017 - Aug 30, 2017 | 147      | 18.75%     |
| Jun 1, 2017 - Jun 29, 2017  | 74       | 19.37%     |
| % Change                    | 98.65%   | -3.21%     |
| 3 Arlington                 |          |            |
| Jun 30, 2017 - Aug 30, 2017 | 58       | 7.40%      |
| Jun 1, 2017 - Jun 29, 2017  | 37       | 9.69%      |
| % Change                    | 56.76%   | -23.62%    |
| 4. Clift