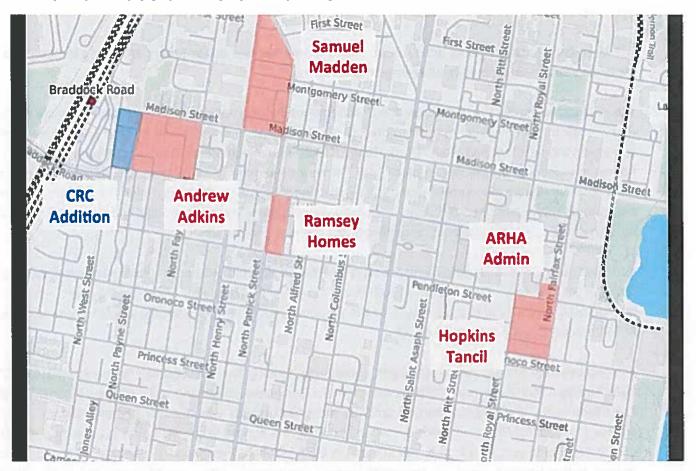

### **PUBLIC HOUSING SUMMARY**

Properties include; Ladrey, Andrew Adkins, Samuel Madden, Ramsey, Scattered Sites I, Scattered Sites II, Scattered Sites III, Park Place, Saxony Square, Chatham Square, Braddock, Whiting & Reynolds, Old Dominion, West Glebe, James Bland Phase I, James Bland Phase II, and James Bland Phase IV.

### III. PUBLIC HOUSING- AMP 3

Public Housing- AMP 3 is associated with three (3) HUD project numbers which includes: Andrew Adkins (90 units), Samuel Madden Homes Uptown (66 units), and Ramsey Homes (15 units). This community consists of 171 rental units.

### AFFORDABLE HOUSING SUMMARY

Properties include; James Bland Phase V, Miller Homes, Hopkins Tancil, Quaker Hill, Princess Square, and Pendleton Park.

Revenues were \$205K or 6.08% over budget mainly as a result of Dwelling Rent being higher than projected at Hopkins Tancil, and Quaker Hill.