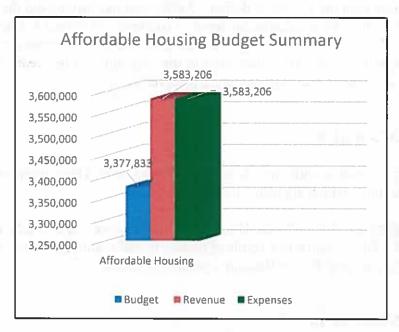

### AFFORDABLE HOUSING SUMMARY

Properties include; James Bland Phase V, Miller Homes, Hopkins Tancil, Quaker Hill, Princess Square, and Pendleton Park.

Revenues were \$205K or 6.08% over budget mainly as a result of Dwelling Rent being higher than projected at Hopkins Tancil, and Quaker Hill.

Expenses/reserves were \$205K or 6.08% over budget due to the net increase in reserves (cash flow) at James Bland V, Hopkins Tancil, and Quaker Hill. In addition, General Expenses were over budget at Quaker Hill and Hopkins Tancil due to adjustments made to correct issue with Tenmast software.

Among our affordable units, two (2) properties James Bland V and Quaker Hill generated a restricted reserve of \$393K. Three (3) properties, Hopkins Tancil, Princess Square, and Miller Homes generated unrestricted reserves of \$465K, which is available to support current year deficits in the COCC and other properties. Pendleton Park generated an unanticipated deficit of \$8K.