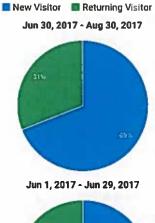

sions

Jun 30, 2017 - Aug 30, 2017 Compare to: Jun 1, 2017 - Jun 29, 2017

#### Overview

7.39% 68.88% vs 64.14% DEFINITIONS (from Google Analytics)

Sessions: The period of lime a user is active on your site or app. By default, if a user is inactive for 30 minutes or more, any future activity is attributed to a new session. Users that leave your site and return within 30 minutes are counted as part of the original session.

% New Sessions: An estimate of the percentage of first time visits.

Users: Users that have had at least one session within the selected date range. Includes both new and returning users. New Users: The number of first-time users during the selected date range.

Pageviews: Pageviews is the total number of pages viewed. Repeated views of a single page are counted.









| City                        | Sessions | % Sessions |
|-----------------------------|----------|------------|
| 1. Alexandria               |          |            |
| Jun 30, 2017 - Aug 30, 2017 | 213      | 27,17%     |
| Jun 1, 2017 - Jun 29, 2017  | 130      | 34.03%     |
| % Change                    | 63.85%   | -20.17%    |
| 2. Washington               |          |            |
| Jun 30, 2017 - Aug 30, 2017 | 147      | 18.75%     |
| Jun 1, 2017 - Jun 29, 2017  | 74       | 19.37%     |
| % Change                    | 98.65%   | -3.21%     |
| 3 Arlington                 |          |            |
| Jun 30, 2017 - Aug 30, 2017 | 58       | 7.40%      |
| Jun 1, 2017 - Jun 29, 2017  | 37       | 9.69%      |
| % Change                    | 56.76%   | -23.62%    |
| 4. Clifton