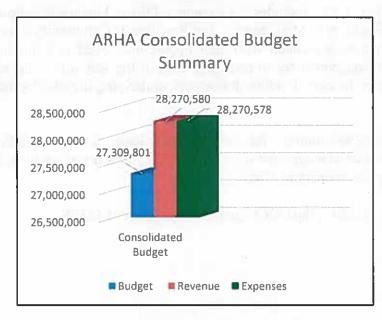

### CONSOLIDATED BUDGET SUMMARY

For the period ending August 31, 2017 Revenue and Expenses were \$960K or 3.52% higher than budgeted. As a result, ARHA generated CY reserves of \$2.2MM, which \$1.76MM are restricted and \$465K are unrestricted.