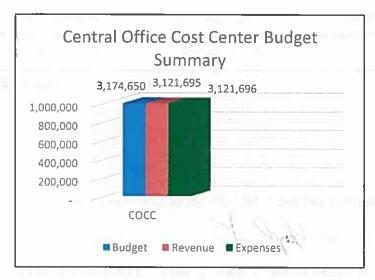

### **CENTRAL OFFICE**

Overall, As of August 31, 2017, Revenues and Expenses were \$53K or 1.67% under budget and reserve transfers were \$130K, which were \$217K or 62% under the projected budget. There were not any other revenue projections under or expense projections over the budget by more than \$50K.

### I. CENTRAL OFFICE

The Central Office Cost Center (COCC) includes the Executive Office, Finance & Administration, Asset Management, Central Facilities & Maintenance, and Resident & Community Services. The report above reflects the expenses associated with their operations. Staff is following HUD's guidance in determining the management fee to charge to each of the Authority's developments. HUD has provided an outline of the overall policy framework underlying the development of that guidance.

The COCC charges the following fees monthly for each unit under lease. Management Fee \$63.52, Bookkeeping Fee \$7.50, and Asset Management fee \$10.00. HUD does not allow these fees to be charged to an AMP if it results in an operating loss.

For the period ending August 31, 2017, the COCC generated a deficit of \$130K.